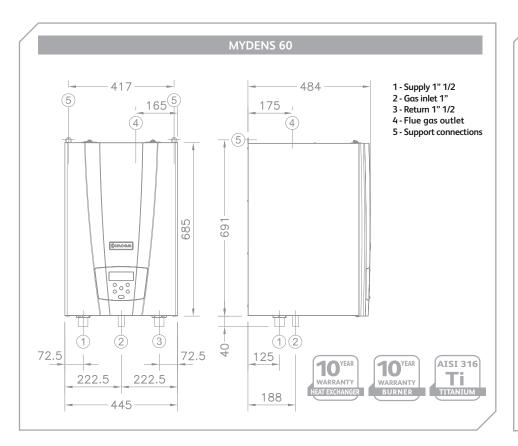

DIATORS

Usually a standard condensing boiler works in condensing mode only in combination with low temperature heating systems. This happens because the floor heating installation works with water at low temperature and the condensing boiler reaches its maximal efficiency at this condition. But traditional radiators need to be heated with high temperature water and traditional condensing boilers do not condense when they work at high operating temperatures. Thanks to the innovative, wide surface, patented R.V.C. heat exchanger of MYdens 60 flue gases condense at 55°C return temperatures, working always in condensing mode also in installation with radiators.

For this reason **MYdens 60** is the ideal condensing boiler not only for new installations, but also in the replacement market.





## SIMPLE AND INTUITIVE CONTROL PANEL

Control panel with digital backlighting display for an easy and intuitive visualization of parameters, boiler phases, error messages, with electronic temperature control.

Display back-lighting turns off after 5 minutes of inactivity (SAVE ENERGY).



# R.V.C. HEAT EXCHANGER RADIAL VARIABLE CIRCULATION

The condensing primary heat exchanger, completely made of AISI 316Ti (Titanium) stainless steel consists of 3 series of water tubes, with two different diameters. With the generous sections of the adopted tubes it doesn't cloq and quarantees:

- GREAT WATER FLOW
- WIDE EXCHANGE SURFACE
- LOW HEAD LOSS
- HIGH WORKING PRESSURE



### COVER-BOX 60 SAFE AGAINST BAD WEATHER

MYdens 60 is available for use outdoors with the additional COVER-BOX, the CE cer