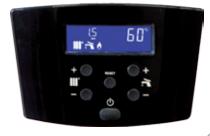

## SIMPLE AND INTUITIVE CONTROL PANEL

Control panel with digital backlighting display for an easy and intuitive visualization of parameters, boiler phases, error messages, with electronic temperature control.

Display back-lighting turns off after 5 minutes of inactivity (SAVE ENERGY).