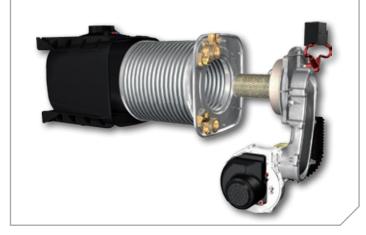

# R.V.C. HEAT EXCHANGER RADIAL VARIABLE CIRCULATION

The condensing primary heat exchanger, completely made of AISI 316Ti (Titanium) stainless steel consists of 3 series of water tubes, with two different diameters. With the generous sections of the adopted tubes it doesn't cloq and quarantees:

- GREAT WATER FLOW
- WIDE EXCHANGE SURFACE
- LOW HEAD LOSS
- HIGH WORKING PRESSURE