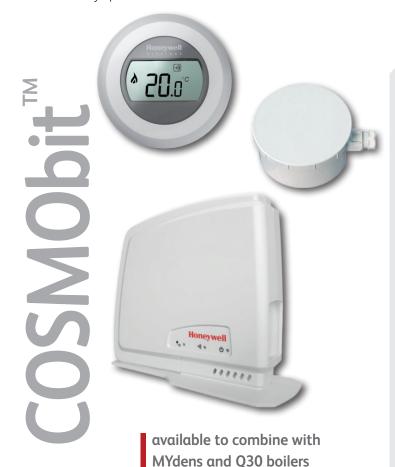

### COSMOBIT INSTALLATION IN THREE STEPS

#### THERMOSTAT INSTALLATION

- Room thermostat easy and intuitive. It can be controlled with a simple touch.
- Without Internet connection it allows to change the temperature and displays any operating alarms.

### INTERNET CONNECTION SETUP

 Install the gateway device and set it up by accessing the portal www. mytotalconnectcomfort.com or directly from the APP, creating your account.