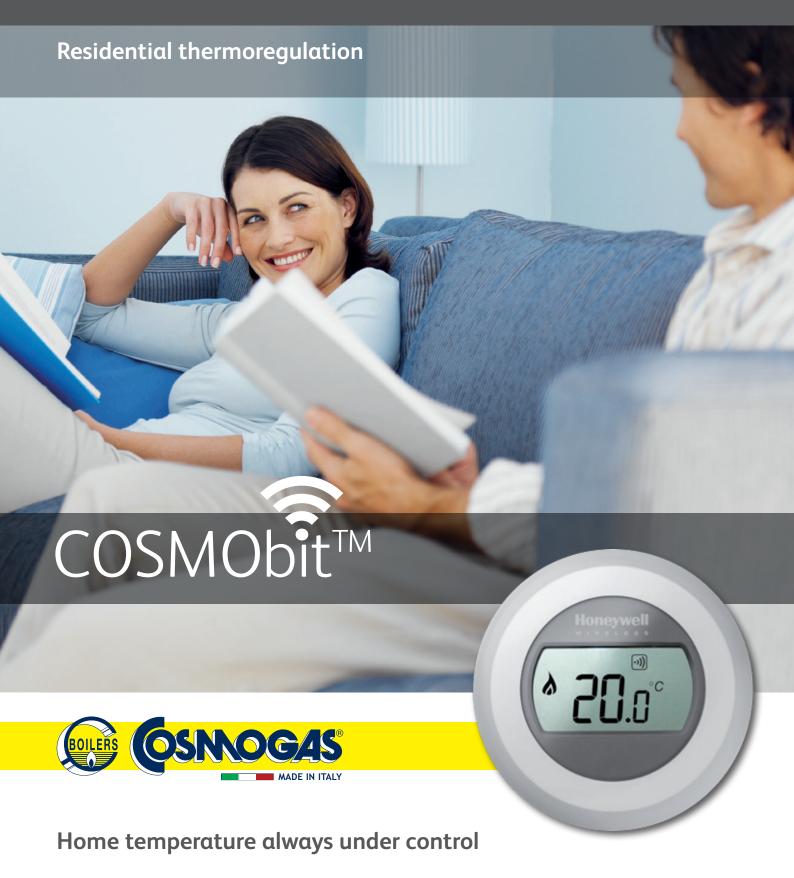

# HOME TEMPERATURE ALWAYS UNDER CONTROL

**COSMObit** is the innovative Cosmogas Wi-Fi room thermostat that allows you to manage your MYdens and Q30 boilers directly from a smartphone or tablet.

 SIMPLE TO INSTALL AND EASY TO USE - Just follow the step by step guide to the configuration that makes the system immediately operational.

- ENERGY SAVING CONTROL With COSMObit will always be possible to control the temperature, program the times and days of switching on and off! Wherever you are!
- AVAILABLE to combine with MYdens and Q30 boilers.