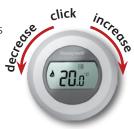

### EASILY SETTING YOUR ROOM TEMPERATURE

Your current room temperature is shown in the display. To set the temperature you want, just turn the dial right to increase and left to decrease.

Each "click" as the dial turns represents a 0.5°C change.

The set temperature will flash up for a few seconds, before returning to display the room temperature again.