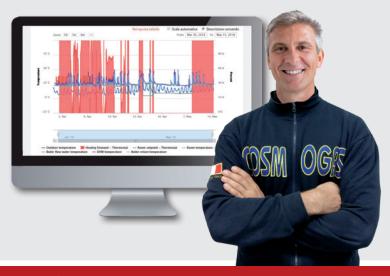

### COSMOBIT – RAM THE PORTAL FOR MONITORING

**COSMObit** offers its users the opportunity to obtain a new innovative service from the Cosmogas Service Centre: remote monitoring of the boiler so as to always guarantee the desired comfort and tranquillity and prevent any malfunction.

By connecting the **COSMObit** to the gateway, you can even authorize your trusted technician to keep the boiler under control through the **COSMOGAS RAM** portal, the innovative management platform created for COSMOGAS Service Centres.

In case of malfunction of the boiler, the Cosmogas Service Centre will be immediately informed, in order not to remain ever more in the cold and without hot water!