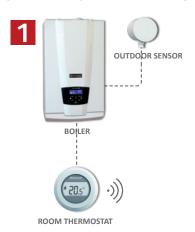

#### THERMOSTAT INSTALLATION

- Room thermostat easy and intuitive. It can be controlled with a simple touch.
- Without Internet connection it allows to change the temperature and displays any operating alarms.