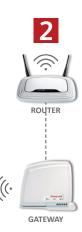

### INTERNET CONNECTION SETUP

 Install the gateway device and set it up by accessing the portal www. mytotalconnectcomfort.com or directly from the APP, creating your account.