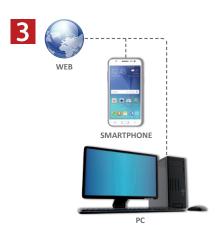

### INTERNET CONNECTION SETUP

 Install the gateway device and set it up by accessing the portal www. mytotalconnectcomfort.com or directly from the APP, creating your account.

#### **CREATE AN ACCOUNT**

 Create a new account at the first access: from the portal or from the APP and it will be activated via a confirmation e-mail.