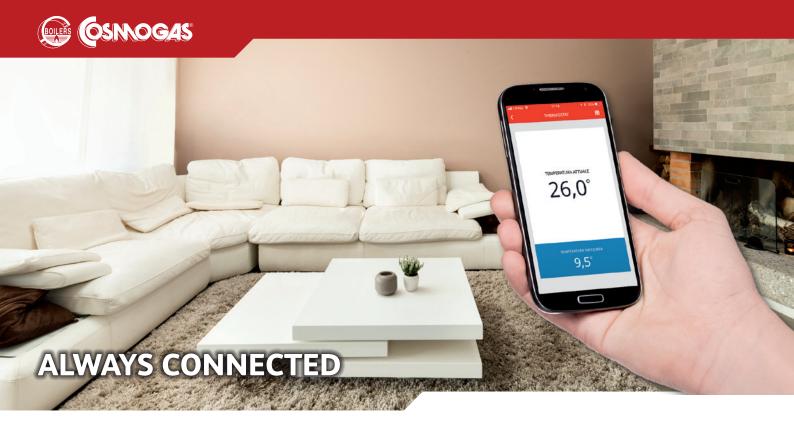

### APP - CONTROL THE TEMPERATURE WHEREVER YOU ARE

Download the APP **Total Connect Comfort** to:

- To remotely manage COSMObit and the temperature of the house in a simple and intuitive way
- Adjust the home temperature from +5°C to +28.5°C (in increments of 0.5°C)
- Create time slots and set weekly programs in 10-minute intervals
- Consult the weather forecast
- The same thermostat can be managed by different users, simply by installing the APP on multiple smartphones.